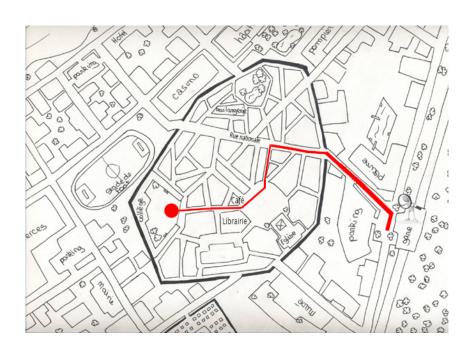

FILL THE BLANK.

YOU ARE AT THE STATION.
YOU TAKE NATIONAL
STREET, ON YOUR RIGHT
YOU SEE THE SWIMMINGPOOL.

GO STRAIGHT ON, THEN, TAKE THE 5TH STREET ON YOUR LEFT. YOU REACH A BEAUTIFUL PLACE. TAKE THE STREET NEXT TO THE LIBRARY AND THE COFFEE SHOP. GO STRAIGHT ON, UNTILL THE

## FILL THE BLANK.

YOU ARE AT THE STATION.
YOU TAKE NATIONAL
STREET, ON YOUR RIGHT
YOU SEE THE SWIMMINGPOOL.

GO STRAIGHT ON, THEN, TAKE THE 5TH STREET ON YOUR LEFT. YOU REACH A BEAUTIFUL PLACE. TAKE THE STREET NEXT TO THE LIBRARY AND THE COFFEE SHOP. GO STRAIGHT ON, UNTILL THE \_COLLEGE\_.